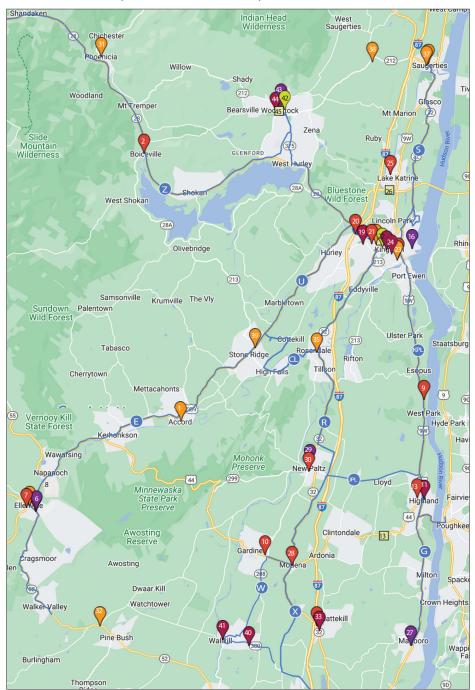

# ULSTER COUNTY ACCORD Town of Rochester Food Pantry (845) 626-7501

## Food Pantries & Meal Programs

accessible by Ulster County Area Transit (UCAT)

www.ulstercorps.org www.familyofwoodstockinc.org UCAT: www.co.ulster.ny.us/ucat (845) 481-0331 (845) 679-2485

(845) 340-3333

Developed & maintained by UlsterCorps & Family of Woodstock with support from the Community Foundations of the Hudson Valley's

Food Pantry - Morning Hours Food Pantry - Midday Hours Food Pantry - Evening Hours Food Pantry - Open All Day Food Pantry - By Appointment Meals Delivered to homebound

(845) 626-7501 15 Tobacco Rd, Accord Hours: Wed. 3:30-5:30pm, Fri. 10am-12pm

#### BOICEVILLE

Reservoir Food Pantry (845) 663-3353 • 4073 Rte 28, Boiceville Hours: Mon 2-4pm No home deliveries at this time

#### ELLENVILLE

Community Action (845) 338-8750 x300 2 Clinton Ave, Ellenville Hours: Mon-Fri 8am-4pm

Ellenville Seventh Day Adventist Food Pantry (845) 647-5998 • 161 Center St, Ellenville Hours: Mon, Tue 1-4 pm last week of month

Ellenville United Methodist Church Food Pantry (845) 647-7094 • 85 Canal St. Ellenville Hours: Th 9:15-10:30am

Family of Ellenville Food Pantry (845) 647-2443 221 Canal St, Ellenville Hours: M,T,Th,F 9am-4pm, W 10am-5pm

St. Mary's & St. Andrew's Roman Catholic Church Food Pantry (845)647-6080 • 137 S Main St, Ellenville Hours: Thurs 10am-2pm

Ulster Heights Methodist Church Food Pantry (845) 647-4327 1264 Ulster Heights Rd, Ellenville Hours: 3rd Wed 3-6pm

#### **ESOPUS/PORT EWEN**

Ascension Holy Trinity Food Pantry (845) 384-6723 • 1585 Route 9W, West Park Hours: 1st & 3rd Sunday of each month, 12:30-2pm

#### **GARDINER**

Helping Hands Food Pantry (845) 564-1153 2221 Route 44-55, Gardiner Hours: Thurs 11am - 12:30pm

### HIGHLAND

Ascension Holy Trinity Food Pantry (845) 384-6723 21 Lower Grand St, Highland Hours: Sat 10am-12pm, 3rd Wed of month, 6-8pm

#### HIGHLAND (cont.)

Family Outreach Food Pantry, Delivered Meals 24 Ulster Immigrant Defense Network (845) 380-8799 • 529 Rt 44/55; Highland Hours: 2nd & 4th Wed of month 2-6pm

St. Augustine Parish Food Pantry (845) 691-7673 • 35 Philips Ave, Highland Hours: 1st & 3rd Sat of each month, 9-11am

#### KINGSTON

Angel Food East (845) 331-6538 • 207 Albany Ave, Kingston Hours: Mon & Thurs 8am-12pm meal deliveries to chronically ill

Heavenbound Food Pantry (845) 616-3211 • 100 Lucas Ave, Kingston Hours: 1st & 3rd Th 11am-1pm, 2d & 4th Thurs 4:30-6:30 pm

**Hudson Valley Community Services** (845) 339-3281 • 144 Pine Street, Kingston Hours: M-F 9am-5pm

People's Place Food Pantry, Clothing (845) 338-4030 • 17 St James St, Kingston Hours: M-F 10am-1pm, Wed 5-7pm People's Cafe • 777 Broadway, Kingston Hours: M-F 8am-1pm Hot dinner served the last Wednesday of each month, from 5-6:30pm

Pointe of Praise Family Life Center Food Pantry (845) 339-4615243 • Hurley Ave, Kingston Hours: Sat 1-3pm

St James Happy to Help Food Pantry (845) 331-3030 • 35 Pearl Street, Kingston Hours: 3 Sundays a month, 10:30am-2pm (call for schedule)

Salvation Army of Ulster County Food Pantry (845) 331-1803 • 35 Cedar St, Kingston Pantry Hours: M-F 9:30am-12pm & 1-2:30pm Red Shield Lunchbox: M-F 12-1pm

Trinity Evangelical Lutheran Church Food Pantry • (845) 338-2954 72 Spring St, Kingston Hours: T-Th 9am - 1pm

#### KINGSTON (cont.)

Phone: (888) 726-7276 30 Pine Grove Ave, Kingston Hours: Wed 4pm-6pm

#### LAKE KATRINE

Bread of Life Food Pantry (844) KINGSFIRE ext #3 865 Neighborhood Rd, Lake Katrine Hours: Sun 12:30-2pm, 1st & 3rd Fri 12-2pm

Seasoned Gives (845) 616-1689 11 Lohmaier Ln, Lake Katrine For delivery by appointment

#### **MARLBORO**

Saint Mary's Church Food Pantry (845) 236-4340 • 71 Grand St, Marlboro Hours: Wed 10am-1pm; as of 6/1/24 2nd & 4th Wed of month 10am-1pm Serving only residents of Marlboro & Milton

#### **MODENA**

Modena United Methodist Church Food Pantry (845) 883-7142 1928 Rt 44/55, Modena Hours: Tues 11am - 12pm

#### **NEW PALTZ**

Family of New Paltz Food Pantry (845) 255- 8801 51 North Chestnut St, New Paltz Hours: M-Th 10am-5pm, Fri 10am-4pm

Saint Joseph's Catholic Church Food Pantry (845) 255-5635 34 S Chestnut St, New Paltz Hours: Mon, Tue, Wed & Fri, 11am - 12pm

#### **PHOENICIA**

Phoenicia UMC Food Pantry (845) 688-7680 • 29 Church St, Phoenicia Hours: Thurs 10am -12pm

#### **PINE BUSH**

Pine Bush Ecumenical Food Pantry (845)744-3390 Rte 52 & New Prospect Rd Hours: Wed 10am-12pm; Thurs 5-7pm

#### **PLATTEKILL**

New Day Tabernacle Church Food Pantry (845) 566-4441 • 38 Fire House Rd, Plattekill Hours: Sat 10am-12pm; Wed 6-7pm

Plattekill Food Pantry (845) 564-4972 • 1250 Route 32, Plattekill Hours:1st & 3rd Wed of the month, 4-6pm

#### **ROSENDALE**

Rosendale Food Pantry (845) 205-2822 • 45 James St. Rosendale Hours: Mon 9am-1pm, Sat 10am-1pm

#### **SAUGERTIES**

God Given Bread Food Pantry (845) 246-8322 • 100 Market St, Saugerties Hours: Tues & Wed 10-11:45am

Saugerties Area Council of Churches Food Pantry (845) 246-6885 44 Livingston St. Saugerties Hours: Mon & Th 10am - 12pm; Tue 7-8pm

St. John the Evangelist Food Pantry Phone: (845) 246-9581 915 Rt 212, Saugerties Hours: Wed & Fri, 10 am-12 noon Serving residents of the Town of Saugerties

#### STONE RIDGE

Rondout Valley Food Pantry (845) 687-4013 • 3775 Main St, Stone Ridge Hours: Tue & Thu 9am - 11am For delivery by appointment

#### WALLKILL

His Love Unveiled Food Pantry (845) 895-3006 • 2393 Route 300, Wallkill Hours: 2nd and 4th weeks of the month Tuesdays 12-1:30pm & Thursdays 6:30-7:30pm

Wallkill Reformed Church Food Pantry (845) 895-2181 • 45 Bridge Street, Wallkill Hours: Thu 6-7:30pm, Fri 11am—1 pm

#### WOODSTOCK

Daily Bread Soup Kitchen (845) 679-2336 26 Mill Hill Rd., Woodstock Hours: Mon, Wed, Fri 4-5 pm

Family of Woodstock Food Pantry (845) 679-2485 16 Rock City Rd., Woodstock Hours: Sun - Sat 9:30am - 9:30pm

Good Neighbor Food Pantry (518) 598-7312 89 Tinker St, Woodstock Hours: Wed, Thu 11am-3pm

Woodstock Area Meals on Wheels (845) 679-4656 • 16 Tinker St. Woodstock